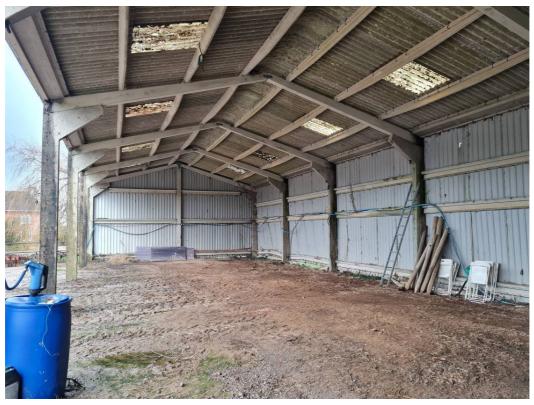

## The Old Tractor Shed, Lower Farm, Chisbury, SN8 3JA

A substantial concrete portal frame building in a peaceful rural location with separate access, a large yard and shared lavatory facilities.

The Old Tractor Shed comes to a total of approximately 2,048 sq ft and benefits from cladded elevations to the North, East & West and allocated parking.

Chisbury is within a short distance of the A4 which connects directly to Marlborough, Hungerford & Newbury.

- 11,856 sq ft of yard area.
- Immediate occupation available.
- FRI lease excluded from the L&T Act 1954.
- Services: Single phase electricity & water.
- Not currently rated, predicted rateable value of £11,000 (would qualify for small business rate relief).
- To let: £920 + VAT pcm.
- Viewing by appointment; contact Andrew Stibbard on 07915 668232.