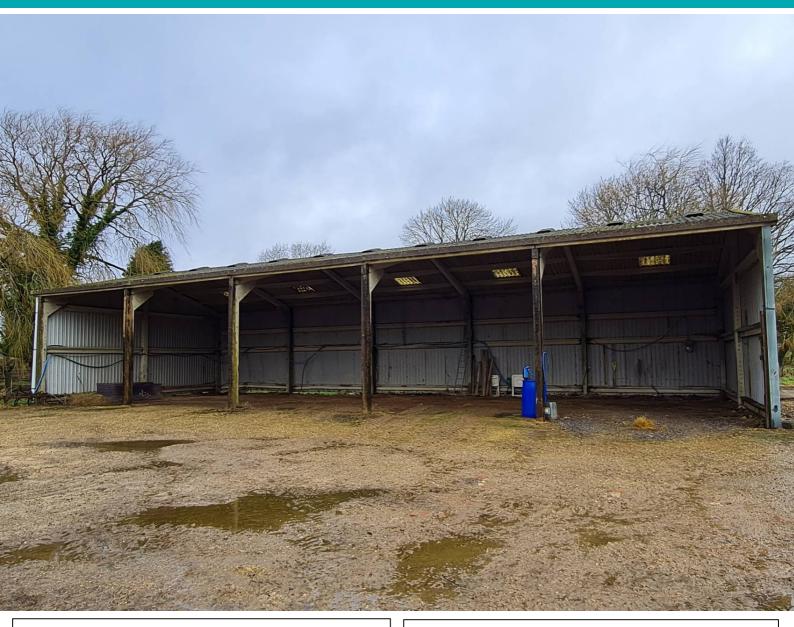

## The Old Tractor Shed, Lower Farm, Chisbury, SN8 3JA

A substantial concrete portal frame building in a peaceful rural location with separate access, a large yard and shared lavatory facilities.

The Old Tractor Shed comes to a total of approximately 2,048 sq ft and benefits from cladded elevations to the North, East & West and allocated parking.

Chisbury is within a short distance of the A4 which connects directly to Marlborough, Hungerford & Newbury.

- 11,856 sq ft of yard area.
- Immediate occupation available.
- FRI lease excluded from the L&T Act 1954.
- Services: Single phase electricity & water.
- Not currently rated, predicted rateable value of £11,000 (would qualify for small business rate relief).
- To let: £920 + VAT pcm.
- Viewing by appointment; contact Andrew Stibbard on 07915 668232.