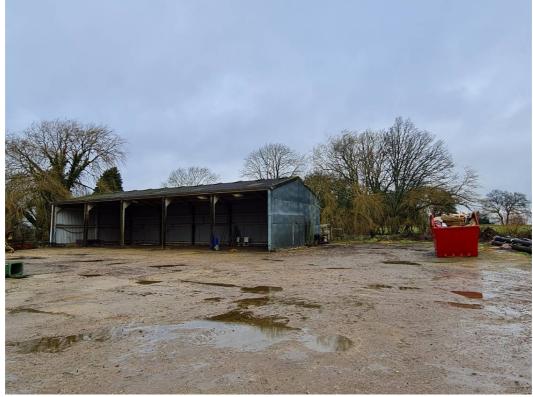

## The Old Tractor Shed, Lower Farm, Chisbury, SN8 3JA

A substantial concrete portal frame building in a peaceful rural location with separate access, a large yard and shared lavatory facilities.

The Old Tractor Shed comes to a total of approximately 2,048 sq ft and benefits from cladded elevations to the North, East & West and allocated parking.

Chisbury is within a short distance of the A4 which connects directly to Marlborough, Hungerford & Newbury.

- 11,856 sq ft of yard area.
- Immediate occupation available.
- FRI lease excluded from the L&T Act 1954.
- Services: Single phase electricity & water.
- Not currently rated, predicted rateable value of £11,000 (would qualify for small business rate relief).
- To let: £920 + VAT pcm.
- Viewing by appointment; contact Andrew Stibbard on 07915 668232.